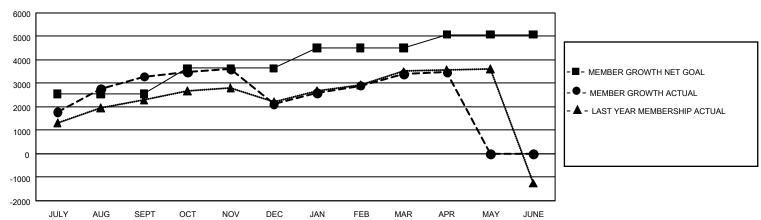

### REPORT DOES NOT INCLUDE CLUBS IN UNDISTRICTED AREAS.

| Clubs                 |               |           |               | Members               |                        |                         |                                                    |
|-----------------------|---------------|-----------|---------------|-----------------------|------------------------|-------------------------|----------------------------------------------------|
| RESULTS FOR 2022-2023 |               |           |               | RESULTS FOR 2022-2023 |                        |                         |                                                    |
| QUARTER               | NEW CLUB GOAL | NEW CLUBS | DROPPED CLUBS | QUARTER MEM           | BER GROWTH NET<br>GOAL | MEMBER GROWTH<br>ACTUAL | DROPPED<br>MEMBERS ACTUAL<br>(including transfers) |
| JULY/AUG/SEPT         | 57            | 10        | 8             | JULY/AUG/SEPT         | 2540                   | 4,533                   | 896                                                |
| OCT/NOV/DEC           | 39            | 3         | 4             | OCT/NOV/DEC           | 1100                   | 826                     | 1,853                                              |
| JAN/FEB/MAR           | 9             | 2         | 4             | JAN/FEB/MAR           | 864                    | 1,654                   | 213                                                |
| APR/MAY/JUNE          | 6             | 1         | 0             | APR/MAY/JUNE          | 573                    | 168                     | 50                                                 |

### GOALS AND ACTUAL MEMBERS CUMULATIVE

| DROPPED CLUBS: 16 |       | 974 CLUBS OF 1,117 ADDED 1 OR             | GENDER DISTRIBUTION        |                 |  |
|-------------------|-------|-------------------------------------------|----------------------------|-----------------|--|
|                   |       | MORE NEW MEMBERS                          | MALE                       | 27,879 (65.90%) |  |
|                   |       |                                           | FEMALE                     | 14,414 (34.07%) |  |
| DROPPED MEMBERS   |       |                                           | NON BINARY                 |                 |  |
| DECEASED          | 90    |                                           | PREFER NOT TO ANSWER       | 14 (0.03%)      |  |
| CLUB CANCELLED    | 18    |                                           |                            |                 |  |
| OTHER             | 2,904 | CLICK HERE FOR CUMULATIVE MEMBERSHIP DATA | TOTAL FAMILY UNIT MEMBE    | RS 7,423        |  |
| TOTAL             | 3,012 | WENDEROIN DATA                            | FAMILY MEMBERS PAYING DUES | HALF 4,509      |  |