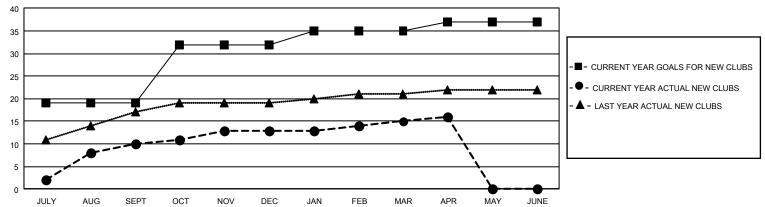

### REPORT DOES NOT INCLUDE CLUBS IN UNDISTRICTED AREAS.

| Clubs                 |               |           |               | Members               |                        |                         |                                                    |
|-----------------------|---------------|-----------|---------------|-----------------------|------------------------|-------------------------|----------------------------------------------------|
| RESULTS FOR 2022-2023 |               |           |               | RESULTS FOR 2022-2023 |                        |                         |                                                    |
| QUARTER               | NEW CLUB GOAL | NEW CLUBS | DROPPED CLUBS | QUARTER MEM           | BER GROWTH NET<br>GOAL | MEMBER GROWTH<br>ACTUAL | DROPPED<br>MEMBERS ACTUAL<br>(including transfers) |
| JULY/AUG/SEPT         | 57            | 10        | 8             | JULY/AUG/SEPT         | 2540                   | 4,533                   | 896                                                |
| OCT/NOV/DEC           | 39            | 3         | 4             | OCT/NOV/DEC           | 1100                   | 826                     | 1,853                                              |
| JAN/FEB/MAR           | 9             | 2         | 4             | JAN/FEB/MAR           | 864                    | 1,654                   | 213                                                |
| APR/MAY/JUNE          | 6             | 1         | 0             | APR/MAY/JUNE          | 573                    | 168                     | 50                                                 |

#### GOALS AND ACTUAL NEW CLUBS CUMULATIVE